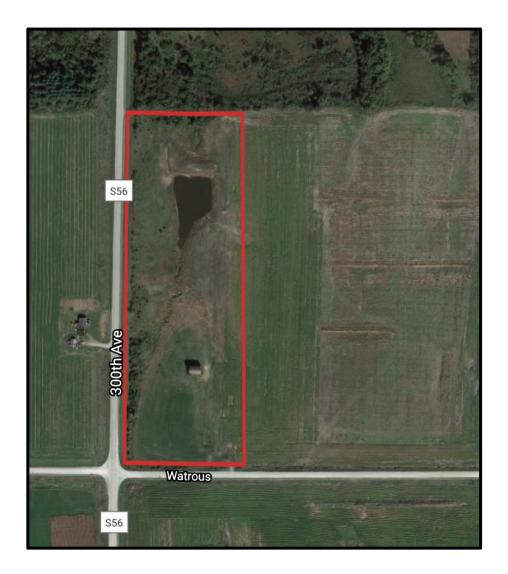

### Aerial

#### **Directions**

Travel South of Russell on S56 pavement approximately 6 miles. Turn east onto 400<sup>th</sup> Street and the subject property will be located on the North side of the road. Look for Iowa Land Sales and Farm management for sale signs.