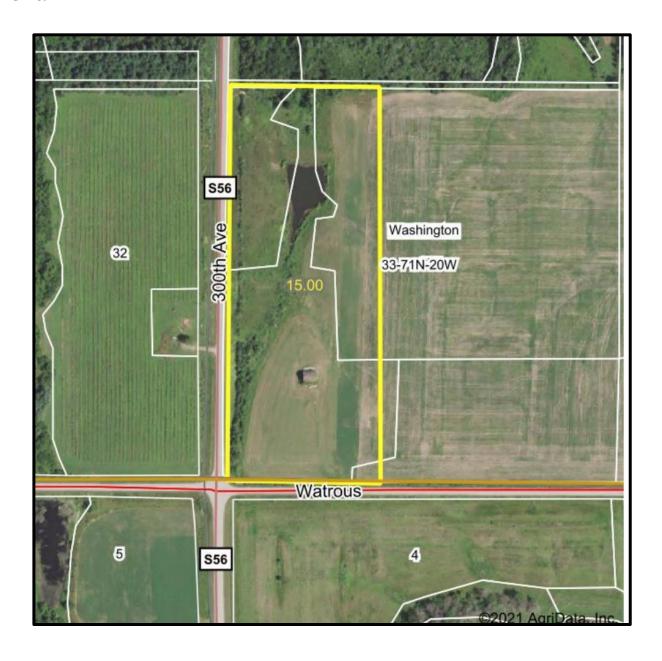

## Plat Map

### Legal Description

Lucas County – 15 acres m/l in the West <sup>3</sup>/<sub>4</sub> of the SW <sup>1</sup>/<sub>4</sub> of the SW <sup>1</sup>/<sub>4</sub> in Section 33, Township71 North, Range 20 West of the 5<sup>th</sup> P.M., Lucas County, Iowa.