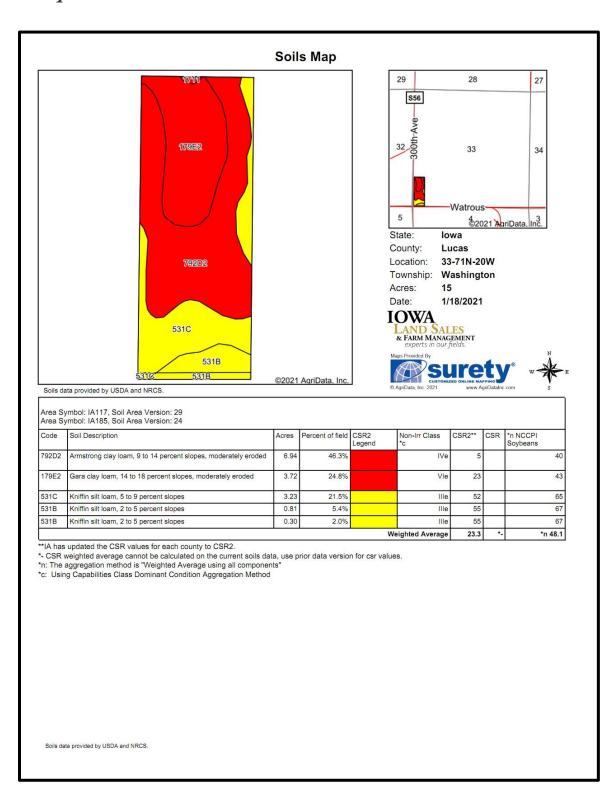

## Soils Map

### Corn Suitability Rating

CSR2: 23.3 per AgriData on Entire Farm