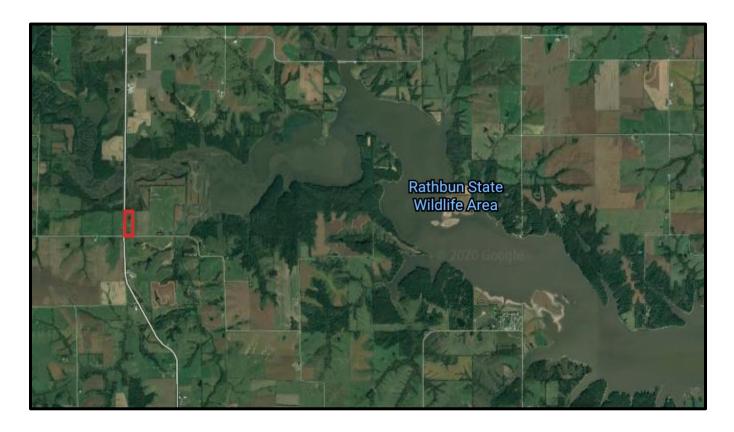

# Location Map

## Lucas County Land For Sale

15 acres m/l – Section 33, Washington Township

**Description:** 15 Acres m/l of Lucas County land for sale. This property is located 6 miles South of Russell along S56 pavement. This tract of land provides a unique setting with a potential building site along a paved road near Lake Rathbun. This land is available for the 2022 crop year.

#### **Directions**

Travel South of Russell on S56 pavement approximately 6 miles. Turn east onto 400<sup>th</sup> Street and the subject property will be located on the North side of the road. Look for Iowa Land Sales and Farm management for sale signs.